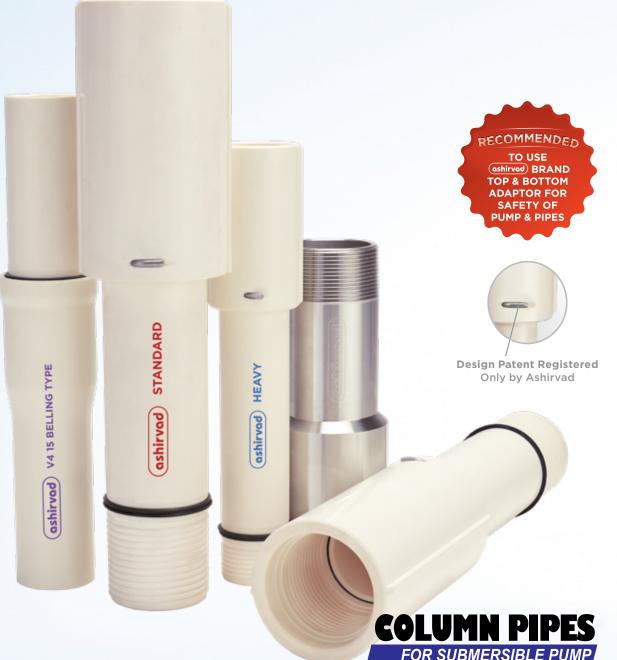

## BEING INNOVATIVE

Ashirvad Pipes is the proud leader of Column pipes in India having introduced uPVC column pipes for the first time to the World and is the undisputed pioneer, largest manufacturer and exporter from India. Ashirvad pipes is also the first ever manufacturer of uPVC column pipes certified for water potability by the Italian institute of Plastic.

Innovation and being ahead of others, is a way of life in Ashirvad. Some of the innovations of Ashirvad are as follows:

- The unique Wirelock™ system in uPVC Column Pipes
- Being the first to receive the ISI certification for CPVC pipes in the country
- Introducing Pushfit technology in SWR pipes for the first time in India
- Introduction of Yellow Seal™ Technology in SWR Pushfit pipes