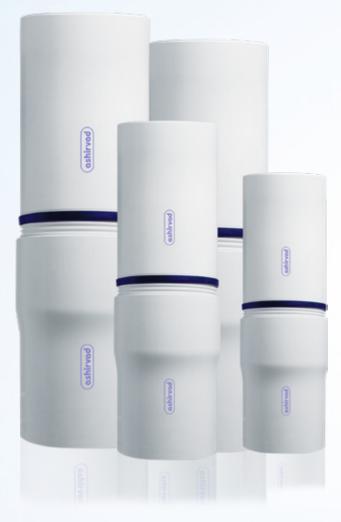

## BEING INNOVATIVE

Ashirvad Pipes is the proud leader of Column pipes in India having introduced uPVC column pipes for the first time to the World and is the undisputed pioneer, largest manufacturer and exporter from India. Ashirvad pipes is also the first ever manufacturer of uPVC column pipes certified for water potability by the Italian institute of Plastic.

Innovation and being ahead of others, is a way of life in Ashirvad. Some of the innovations of Ashirvad are as follows:

- The unique Wirelock™ system in uPVC Column Pipes
- Being the first to receive the ISI certification for CPVC pipes in the country
- Introducing Pushfit technology in SWR pipes for the first time in India
- Introduction of Yellow Seal™ Technology in SWR Pushfit pipes