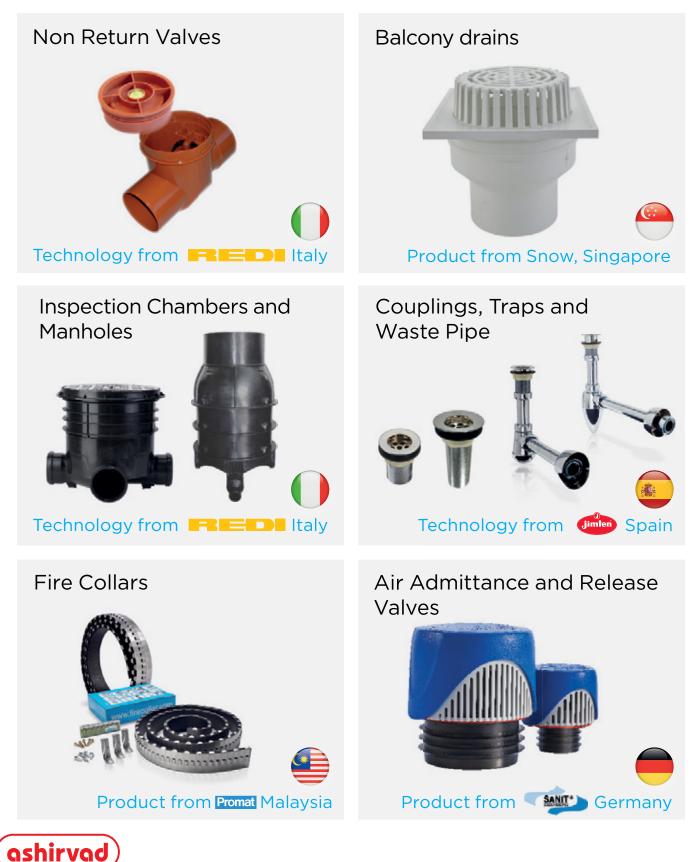

Tested to EN 14366



WARRANTY APPLICABLE ONLY IF ASHIRVAL PIPES, FITTINGS & SOLVENT CEMENT OR LUBRICANT ARE USED



SILENT PLUS SWR SYSTEMS (((10))) at 2 lps

Special Acoustic 'Girpi' brac<u>ket</u>





# upvc underground DRAINAGE SYSTEM

- Foam core technology with triple layer
- Solid wall fittings to International specifications

Pushfit / Solfit

Smooth finish and rodent resistant

Complete range of pipes / fittings from 110 mm to 315 mm

Speciality products / accessories such as mechanical connections, backflow preventer and manholes

Low maintenance, leak and odour proof

Aesthetic appeal and 100% recyclable

Technology from REDI, Italy



**Inspection Chamber** 

WARRANTY APPLICABLE ONLY IF ASHIRVAD PIPES, FITTINGS & SOLVENT CEMENT OR LUBRICANT ARE USED



# SPECIALITY PRODUCTS



by aliaxis





# BEING COLOSSAL





#### **Ashirvad Pipes**

- An ISO 9001:2015,
   ISO 14001:2015 and
   ISO45001:2018 company
- Manufacturing capacity in excess of 2,00,000 MT per annum
- Total factory area of 50 acres
- 2,00,000 Sq. ft. of covered and 2,00,000 Sq. ft. of open storage area
- 40 extrusion machines
- Over 100 CNC machines
- 100 injection moulding machines
- 4 fully equipped labs for "in process" testing and quality checks of raw material as well as finished products
- 500 Sales & Marketing staff
- Workforce of over 4,500
- 205 Corporate office staff
- 15 warehouses pan India
- 1,100 + distributors
- 53,000 + dealers
- Exporting Column Pipes to more than 45 countries

Finished products are supplied to warehouses across the Country for further distribution to the extensi