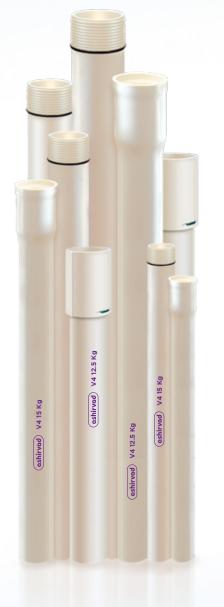

## BEING INNOVATIVE

Ashirvad Pipes is the proud leader of Column pipes in India having introduced uPVC column pipes for the first time to the World and is the undisputed pioneer, largest manufacturer and exporter from India. Ashirvad pipes is also the first ever manufacturer of uPVC column pipes certified for water potability by the Italian institute of Plastic.

Innovation and being ahead of others, is a way of life in Ashirvad. Some of the innovations of Ashirvad are as follows:

- The unique Wirelock™ system in uPVC Column Pipes
- Being the first to receive the ISI certification for CPVC pipes in the country
- Introducing Pushfit technology in SWR pipes for the first time in India
- Introduction of Yellow Seal™ Technology in SWR Pushfit pipes