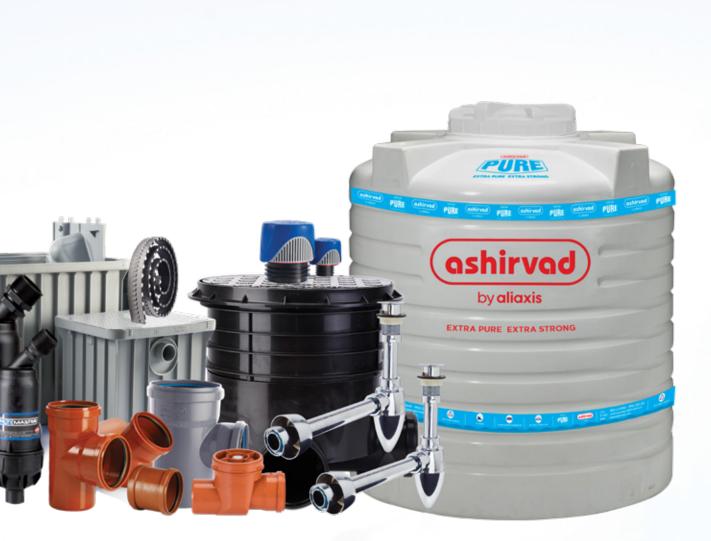

Ashirvad has always been relentless in its commitment to quality and services. Ashirvad pipes is a leading manufacturer and supplier of CPVC, uPVC, SWR plumbing systems and also the pioneer in designing and manufacturing of uPVC column pipes, which are used in the erection of submersible borehole pumps. Today Ashirvad Pipes is the world's largest manufacturer of uPVC column pipes and successfully exporting to 40+ countries. The CPVC Hot and Cold plumbing system is manufactured in collaboration with Lubrizol, USA.

Ashirvad is an ISO 9001:2015, ISO 14001:2015 and ISO 45001:2018 certified company with a constant endeavour towards achieving the highest level of customer satisfaction.

Ashirvad, with a determination to be a one-stop-shop for Plumbing, Agriculture, Sanitary, High-rise and Fire Safety solutions, has recently expanded its product range and successfully introduced Agri Pipe, Casing Pipe, BlazeMaster<sup>®</sup> Pipes & Fittings by Ashirvad.