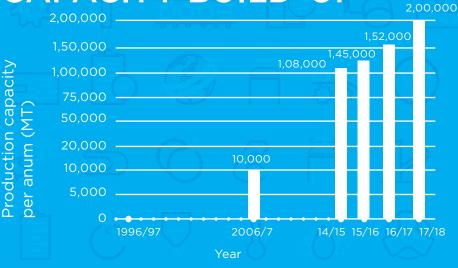

The all India network of Ashirvad has evolved over the last fifteen years and today, the Company is running on a 100% capacity utilization of over 2,00,000 MT per annum. Currently in a partnership with Aliaxis, the Belgian giant, Ashirvad is now adding a whole new range of products to it's current basket.