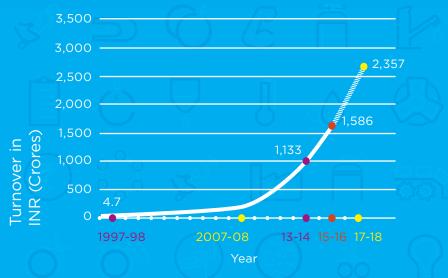

# **GROWTH STORY**

Since its inception, sales of Ashirvad products have made considerable strides. From a modest and a humble beginning of ₹. 4.7 Crores in 1998, Ashirvad's turnover exceeded ₹. 1,133 Crores in 2013-14 and stands at ₹. 1,586 Crores in 2015-16. The Company has ambitions growth plans and aims to achieve a turnover of ₹. 5,000 Crores in 2022.