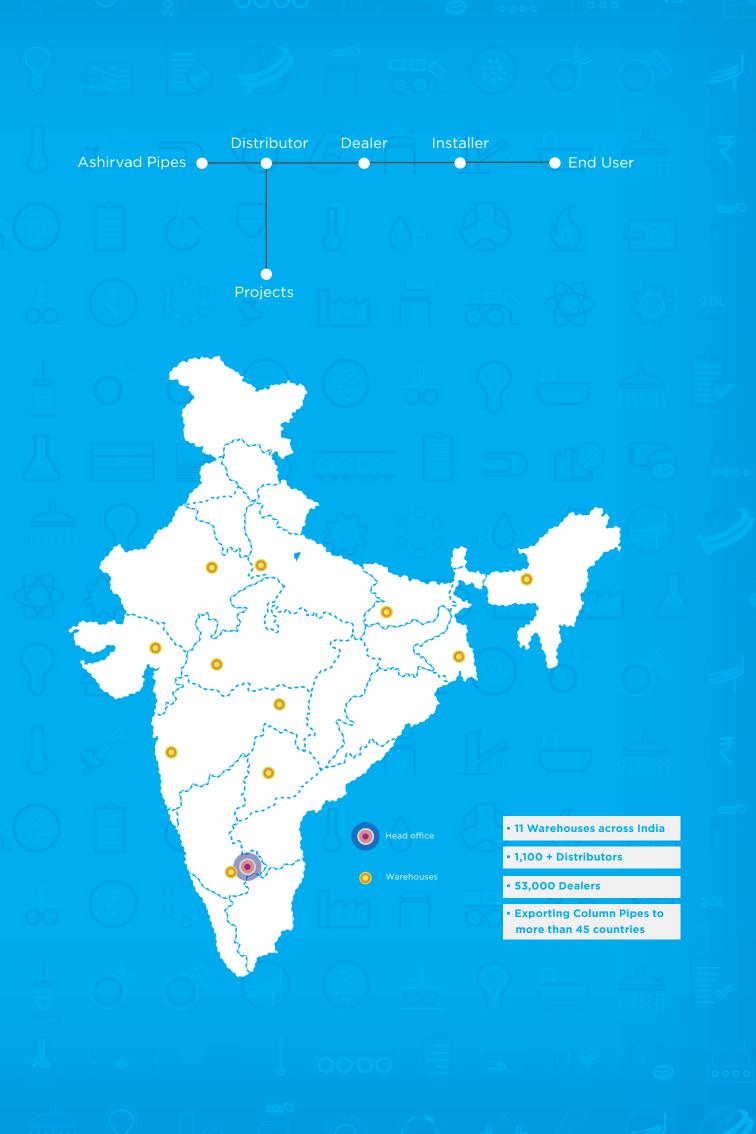

The all India network of Ashirvad has evolved over the last fifteen years and today, the Company is running on a 100% capacity utilization of over 2,00,000 MT per annum. Currently in a partnership with Aliaxis, the Belgian giant, Ashirvad is now adding a whole new range of products to it's current basket.

# About Ashirvad

Ashirvad an Aliaxis group company, setup its Bengaluru unit in 1998 and is a wholly owned company of Aliaxis group. Aliaxis group is a global leading manufacturer and distributor of plastic fluid handling systems used in residential, commercial and industrial buildings. Aliaxis, headquartered in Brussels and is present over 45 countries with more than 100 manufacturing and commercial entities, employs over 16,000 people and generates more than 3 billion Euro ( $\gtrless$  21, 600 crores approx) in annual sales.

Ashirvad has always been relentless in its commitment to quality and services. Ashirvad pipes is a leading manufacturer and supplier of CPVC, uPVC, SWR plumbing systems and also the pioneer in designing and manufacturing of uPVC column pipes, which are used in the erection of submersible borehole pumps. Today Ashirvad Pipes is the world's largest manufacturer of uPVC column pipes and successfully exporting to 40+ countries. The CPVC Hot and Cold plumbing system is manufactured in collaboration with Lubrizol, USA.