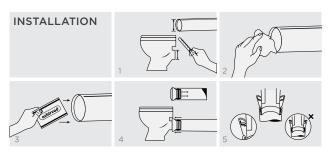

olerate movement, are leak proof (with multiple fins) and can connect different pipe materials.

# **Specifications for Pan Connectors**





#### 125 mm x 110 mm

The straight connector (APCS2) is used when the spigot outlet on the commode is in line with the SWR pipework system.



The flexible connector (APCC2) is extendable from 225 to 550 mm and is very useful when the SWR pipework is at a significant distance from the spigot outlet or if it is in a vertical position.



#### 125 mm x 110 mm

125 mm x 110 mm

The two ranges of offset connectors (APC02 and APC04) are useful if there is a mismatch between the centres of the spigot on the commode side and the SWR pipework. Offsets of up to 40 mm can be catered to by these two pan connectors.

## Pan Connector Assembly (Straight/Offset)



# Pan Connector Assembly (Collapsible)



#### www.ashirvad.com

Ashirvad Pipes Pvt. Ltd., 4-B, Attibele Industrial Area, Hosur Road, Bengaluru - 562 107, India. Ph: +91 80 2806 1000 / 2806 1700 Fax: +91 80 2806 1080 For more information or customer care write to: info@ashirvad.com or Call +91 9902 333 333





SMART WATER MANAGEMENT PLUMBING . SANITARY . AGRICULTURE



by aliaxis