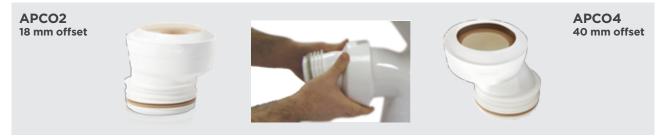

#### 125 mm x 110 mm

125 mm x 110 mm

The two ranges of offset connectors (APC02 and APC04) are useful if there is a mismatch between the centres of the spigot on the commode side and the SWR pipework. Offsets of up to 40 mm can be catered to by these two pan connectors.