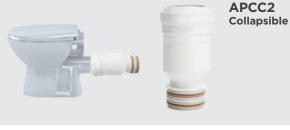

#### 125 mm x 110 mm

The straight connector (APCS2) is used when the spigot outlet on the commode is in line with the SWR pipework system.

The flexible connector (APCC2) is extendable from 225 to 550 mm and is very useful when the SWR pipework is at a significant distance from the spigot outlet or if it is in a vertical position.