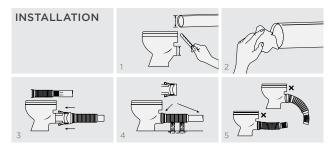

tiple fins) and can connect different pipe materials.

# **Specifications for Pan Connectors**





#### 125 mm x 110 mm

The straight connector (APCS2) is used when the spigot outlet on the commode is in line with the SWR pipework system.



The flexible connector (APCC2) is extendable from 225 to 550 mm and is very useful when the SWR pipework is at a significant distance from the spigot outlet or if it is in a vertical position.



#### 125 mm x 110 mm

125 mm x 110 mm

The two ranges of offset connectors (APC02 and APC04) are useful if there is a mismatch between the centres of the spigot on the commode side and the SWR pipework. Offsets of up to 40 mm can be catered to by these two pan connectors.

## Pan Connector Assembly (Straight/Offset)



# Pan Connector Assembly (Collapsible)



#### www.ashirvad.com

Ashirvad Pipes Pvt. Ltd., 4-B, Attibele Industrial Area, Hosur Road, Bengaluru - 562 107, India. Ph: +91 80 2806 1000 / 2806 1700 Fax: +91 80 2806 1080 For more information or customer care write to: info@ashirvad.com or Call +91 9902 333 333





SMART WATER MANAGEMENT PLUMBING . SANITARY . AGRICULTURE



by aliaxis