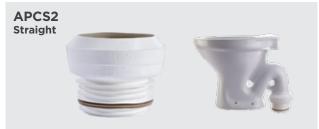

#### 125 mm x 110 mm

The straight connector (APCS2) is used when the spigot outlet on the commode is in line with the SWR pipework system.

The flexible connector (APCC2) is extendable from 225 to 550 mm and is very useful when the SWR pipework is at a significant distance from the spigot outlet or if it is in a vertical position.